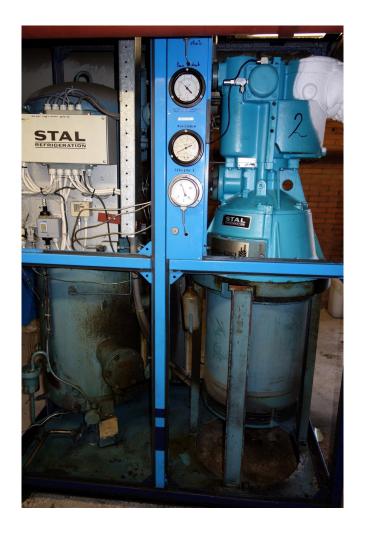

### **Specifications**

| Brand                    | Stal                     |
|--------------------------|--------------------------|
| Туре                     | S24C - 40                |
| Refrigerant              | NH 3 / Freon             |
| Electromotor Specs       | 110                      |
| Unloaded Start           | /                        |
| Capacity Control         | /                        |
| On steel base frame      | /                        |
| Pressure safety switches | /                        |
| Hp/Lp/Op                 |                          |
| Pressure gauges          | /                        |
| Hp/Lp/Op                 |                          |
| Oil separator            | /                        |
| Remarks                  | 1x Compressor Stal       |
|                          | S24C-40 // Electromotor: |
|                          | 110 kW at 2960 RPM       |
| Sizes                    | 1900x1050x2350 mm        |
|                          | (LxWxH)                  |
| Stock                    | 2                        |

#### Used Stal S24C - 40

Used Stal SVR24E compressor unit on NH3 / Freon. Complete with a Stal S24C - 40 screw compressor, unloaded start, capacity control, pressure safety switches, pressure gauges and an oil separator.