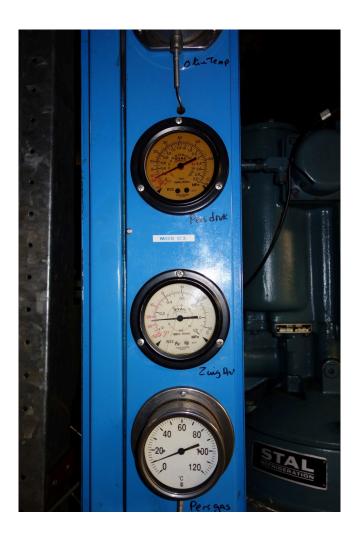

### **Specifications**

| Brand                    | Stal                     |
|--------------------------|--------------------------|
| Туре                     | S24C - 40                |
| Refrigerant              | NH 3 / Freon             |
| Electromotor Specs       | 110                      |
| Unloaded Start           | /                        |
| Capacity Control         | /                        |
| On steel base frame      | /                        |
| Pressure safety switches | /                        |
| Hp/Lp/Op                 |                          |
| Pressure gauges          | /                        |
| Hp/Lp/Op                 |                          |
| Oil separator            | /                        |
| Remarks                  | 1x Compressor Stal       |
|                          | S24C-40 // Electromotor: |
|                          | 110 kW at 2960 RPM       |
| Sizes                    | 1900x1050x2350 mm        |
|                          | (LxWxH)                  |
| Stock                    | 2                        |