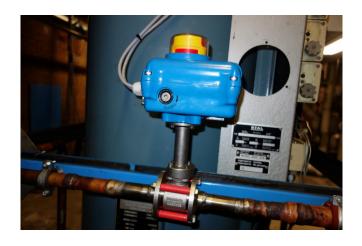

#### Used Stal S24C - 40

Used Stal SVR24E compressor unit on NH3 / Freon. Complete with a Stal S24C - 40 screw compressor, unloaded start, capacity control, pressure safety switches, pressure gauges and an oil separator.