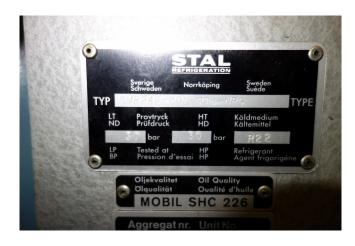

### **Specifications**

| Brand                    | Stal                     |
|--------------------------|--------------------------|
| Туре                     | S24C - 40                |
| Refrigerant              | NH 3 / Freon             |
| Electromotor Specs       | 110                      |
| Unloaded Start           | /                        |
| Capacity Control         | /                        |
| On steel base frame      | /                        |
| Pressure safety switches | /                        |
| Hp/Lp/Op                 |                          |
| Pressure gauges          | /                        |
| Hp/Lp/Op                 |                          |
| Oil separator            | /                        |
| Remarks                  | 1x Compressor Stal       |
|                          | S24C-40 // Electromotor: |
|                          | 110 kW at 2960 RPM       |
| Sizes                    | 1900x1050x2350 mm        |
|                          | (LxWxH)                  |
| Stock                    | 2                        |

#### Used Stal S24C - 40

Used Stal SVR24E compressor unit on NH3 / Freon. Complete with a Stal S24C - 40 screw compressor, unloaded start, capacity control, pressure safety switches, pressure gauges and an oil separator.