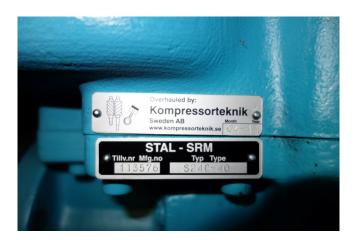

### **Specifications**

| Brand                    | Stal                     |
|--------------------------|--------------------------|
| Туре                     | S24C - 40                |
| Refrigerant              | NH 3 / Freon             |
| Electromotor Specs       | 110                      |
| Unloaded Start           | /                        |
| Capacity Control         | /                        |
| On steel base frame      | /                        |
| Pressure safety switches | /                        |
| Hp/Lp/Op                 |                          |
| Pressure gauges          | /                        |
| Hp/Lp/Op                 |                          |
| Oil separator            | /                        |
| Remarks                  | 1x Compressor Stal       |
|                          | S24C-40 // Electromotor: |
|                          | 110 kW at 2960 RPM       |
| Sizes                    | 1900x1050x2350 mm        |
|                          | (LxWxH)                  |
| Stock                    | 2                        |

#### Used Stal S24C - 40

Used Stal SVR24E compressor unit on NH3 / Freon. Complete with a Stal S24C - 40 screw compressor, unloaded start, capacity control, pressure safety switches, pressure gauges and an oil separator.