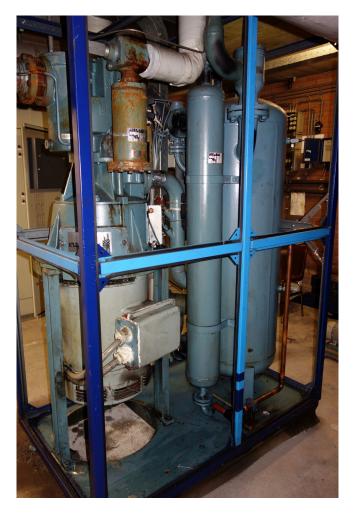

### **Specifications**

| Brand                    | Stal                     |
|--------------------------|--------------------------|
| Туре                     | S24C - 40                |
| Refrigerant              | NH 3 / Freon             |
| Electromotor Specs       | 110                      |
| Unloaded Start           | /                        |
| Capacity Control         | /                        |
| On steel base frame      | /                        |
| Pressure safety switches | /                        |
| Hp/Lp/Op                 |                          |
| Pressure gauges          | /                        |
| Hp/Lp/Op                 |                          |
| Oil separator            | /                        |
| Remarks                  | 1x Compressor Stal       |
|                          | S24C-40 // Electromotor: |
|                          | 110 kW at 2960 RPM       |
| Sizes                    | 1900x1050x2350 mm        |
|                          | (LxWxH)                  |
| Stock                    | 2                        |

#### Used Stal S24C - 40

Used Stal SVR24E compressor unit on NH3 / Freon. Complete with a Stal S24C - 40 screw compressor, unloaded start, capacity control, pressure safety switches, pressure gauges and an oil separator.