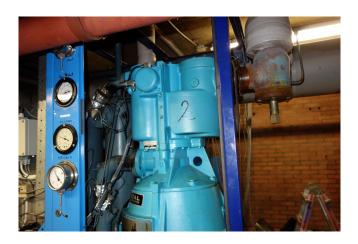

#### Used Stal S24C - 40

Used Stal SVR24E compressor unit on NH3 / Freon. Complete with a Stal S24C - 40 screw compressor, unloaded start, capacity control, pressure safety switches, pressure gauges and an oil separator.

### **Specifications**

| Brand                    | Stal                     |
|--------------------------|--------------------------|
| Туре                     | S24C - 40                |
| Refrigerant              | NH 3 / Freon             |
| Electromotor Specs       | 110                      |
| Unloaded Start           | /                        |
| Capacity Control         | /                        |
| On steel base frame      | /                        |
| Pressure safety switches | /                        |
| Hp/Lp/Op                 |                          |
| Pressure gauges          | /                        |
| Hp/Lp/Op                 |                          |
| Oil separator            | /                        |
| Remarks                  | 1x Compressor Stal       |
|                          | S24C-40 // Electromotor: |
|                          | 110 kW at 2960 RPM       |
| Sizes                    | 1900x1050x2350 mm        |
|                          | (LxWxH)                  |
| Stock                    | 2                        |