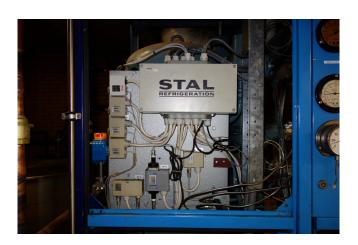

#### Used Stal S24C - 40

Used Stal SVR24E compressor unit on NH3 / Freon. Complete with a Stal S24C - 40 screw compressor, unloaded start, capacity control, pressure safety switches, pressure gauges and an oil separator.

### **Specifications**

| Brand                    | Stal                     |
|--------------------------|--------------------------|
| Туре                     | S24C - 40                |
| Refrigerant              | NH 3 / Freon             |
| Electromotor Specs       | 110                      |
| Unloaded Start           | /                        |
| Capacity Control         | /                        |
| On steel base frame      | /                        |
| Pressure safety switches | /                        |
| Hp/Lp/Op                 |                          |
| Pressure gauges          | /                        |
| Hp/Lp/Op                 |                          |
| Oil separator            | /                        |
| Remarks                  | 1x Compressor Stal       |
|                          | S24C-40 // Electromotor: |
|                          | 110 kW at 2960 RPM       |
| Sizes                    | 1900x1050x2350 mm        |
|                          | (LxWxH)                  |
| Stock                    | 2                        |