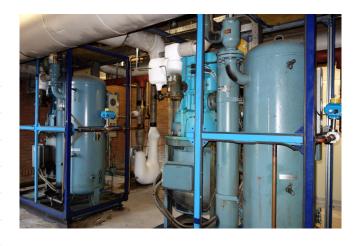

#### Used Stal S24C - 40

Used Stal SVR24E compressor unit on NH3 / Freon. Complete with a Stal S24C - 40 screw compressor, unloaded start, capacity control, pressure safety switches, pressure gauges and an oil separator.