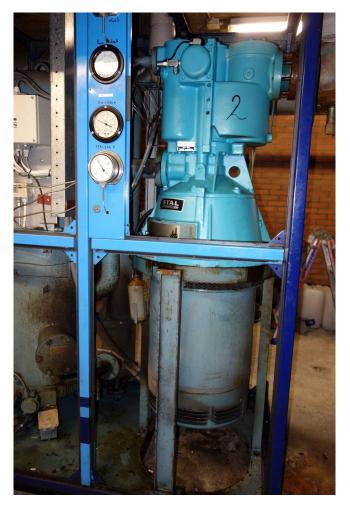

### **Specifications**

| Brand                    | Stal                     |
|--------------------------|--------------------------|
| Туре                     | S24C - 40                |
| Refrigerant              | NH 3 / Freon             |
| Electromotor Specs       | 110                      |
| Unloaded Start           | /                        |
| Capacity Control         | /                        |
| On steel base frame      | /                        |
| Pressure safety switches | /                        |
| Hp/Lp/Op                 |                          |
| Pressure gauges          | /                        |
| Hp/Lp/Op                 |                          |
| Oil separator            | /                        |
| Remarks                  | 1x Compressor Stal       |
|                          | S24C-40 // Electromotor: |
|                          | 110 kW at 2960 RPM       |
| Sizes                    | 1900x1050x2350 mm        |
|                          | (LxWxH)                  |
| Stock                    | 2                        |

#### Used Stal S24C - 40

Used Stal SVR24E compressor unit on NH3 / Freon. Complete with a Stal S24C - 40 screw compressor, unloaded start, capacity control, pressure safety switches, pressure gauges and an oil separator.