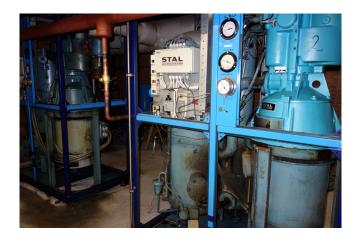

#### Used Stal S24C - 40

Used Stal SVR24E compressor unit on NH3 / Freon. Complete with a Stal S24C - 40 screw compressor, unloaded start, capacity control, pressure safety switches, pressure gauges and an oil separator.

### **Specifications**

| Brand                    | Stal                     |
|--------------------------|--------------------------|
| Туре                     | S24C - 40                |
| Refrigerant              | NH 3 / Freon             |
| Electromotor Specs       | 110                      |
| Unloaded Start           | /                        |
| Capacity Control         | /                        |
| On steel base frame      | /                        |
| Pressure safety switches | /                        |
| Hp/Lp/Op                 |                          |
| Pressure gauges          | /                        |
| Hp/Lp/Op                 |                          |
| Oil separator            | /                        |
| Remarks                  | 1x Compressor Stal       |
|                          | S24C-40 // Electromotor: |
|                          | 110 kW at 2960 RPM       |
| Sizes                    | 1900x1050x2350 mm        |
|                          | (LxWxH)                  |
| Stock                    | 2                        |