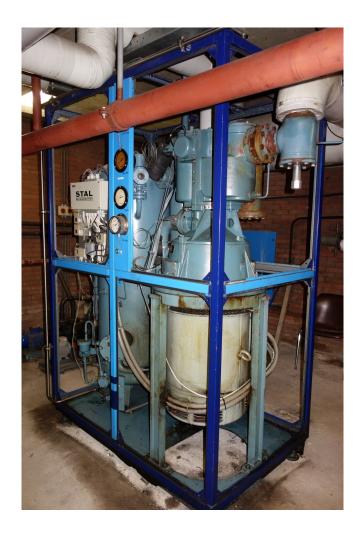

#### Used Stal S24C - 40

Used Stal SVR24E compressor unit on NH3 / Freon. Complete with a Stal S24C - 40 screw compressor, unloaded start, capacity control, pressure safety switches, pressure gauges and an oil separator.