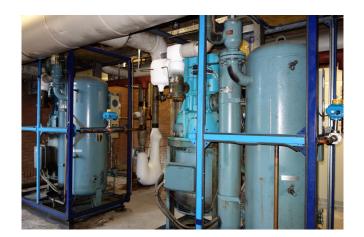

#### Used Stal S24C - 40

Used Stal SVR24E compressor unit on NH3 / Freon. Complete with a Stal S24C - 40 screw compressor, unloaded start, capacity control, pressure safety switches, pressure gauges and an oil separator.