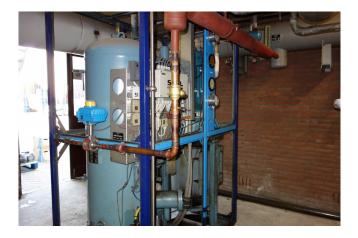

### **Specifications**

| Brand                    | Stal                     |
|--------------------------|--------------------------|
| Туре                     | S24C - 40                |
| Refrigerant              | NH 3 / Freon             |
| Electromotor Specs       | 110                      |
| Unloaded Start           | /                        |
| Capacity Control         | /                        |
| On steel base frame      | /                        |
| Pressure safety switches | /                        |
| Hp/Lp/Op                 |                          |
| Pressure gauges          | /                        |
| Hp/Lp/Op                 |                          |
| Oil separator            | /                        |
| Remarks                  | 1x Compressor Stal       |
|                          | S24C-40 // Electromotor: |
|                          | 110 kW at 2960 RPM       |
| Sizes                    | 1900x1050x2350 mm        |
|                          | (LxWxH)                  |
| Stock                    | 2                        |

#### Used Stal S24C - 40

Used Stal SVR24E compressor unit on NH3 / Freon. Complete with a Stal S24C - 40 screw compressor, unloaded start, capacity control, pressure safety switches, pressure gauges and an oil separator.