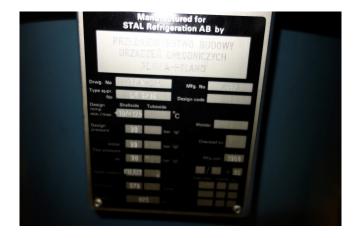

### **Specifications**

| Brand                    | Stal                     |
|--------------------------|--------------------------|
| Туре                     | S24C - 40                |
| Refrigerant              | NH 3 / Freon             |
| Electromotor Specs       | 110                      |
| Unloaded Start           | /                        |
| Capacity Control         | /                        |
| On steel base frame      | /                        |
| Pressure safety switches | /                        |
| Hp/Lp/Op                 |                          |
| Pressure gauges          | /                        |
| Hp/Lp/Op                 |                          |
| Oil separator            | /                        |
| Remarks                  | 1x Compressor Stal       |
|                          | S24C-40 // Electromotor: |
|                          | 110 kW at 2960 RPM       |
| Sizes                    | 1900x1050x2350 mm        |
|                          | (LxWxH)                  |
| Stock                    | 2                        |

#### Used Stal S24C - 40

Used Stal SVR24E compressor unit on NH3 / Freon. Complete with a Stal S24C - 40 screw compressor, unloaded start, capacity control, pressure safety switches, pressure gauges and an oil separator.