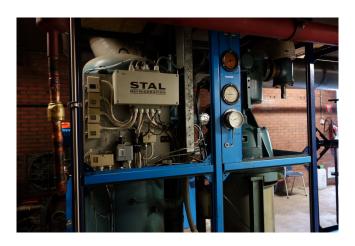

#### Used Stal S24C - 40

Used Stal SVR24E compressor unit on NH3 / Freon. Complete with a Stal S24C - 40 screw compressor, unloaded start, capacity control, pressure safety switches, pressure gauges and an oil separator.

### **Specifications**

| Brand                    | Stal                     |
|--------------------------|--------------------------|
| Туре                     | S24C - 40                |
| Refrigerant              | NH 3 / Freon             |
| Electromotor Specs       | 110                      |
| Unloaded Start           | /                        |
| Capacity Control         | /                        |
| On steel base frame      | /                        |
| Pressure safety switches | /                        |
| Hp/Lp/Op                 |                          |
| Pressure gauges          | /                        |
| Hp/Lp/Op                 |                          |
| Oil separator            | /                        |
| Remarks                  | 1x Compressor Stal       |
|                          | S24C-40 // Electromotor: |
|                          | 110 kW at 2960 RPM       |
| Sizes                    | 1900x1050x2350 mm        |
|                          | (LxWxH)                  |
| Stock                    | 2                        |