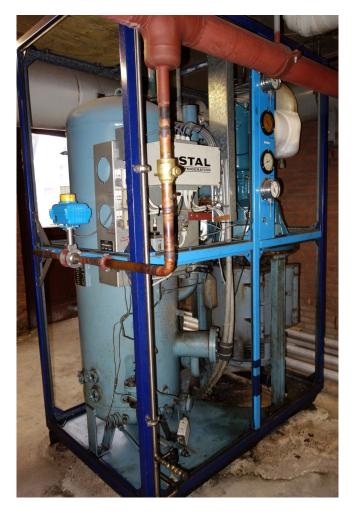

#### Used Stal S24C - 40

Used Stal SVR24E compressor unit on NH3 / Freon. Complete with a Stal S24C - 40 screw compressor, unloaded start, capacity control, pressure safety switches, pressure gauges and an oil separator.