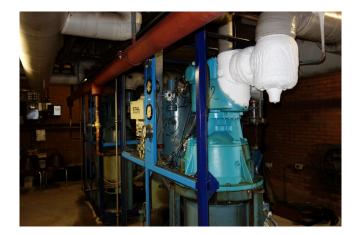

#### Used Stal S24C - 40

Used Stal SVR24E compressor unit on NH3 / Freon. Complete with a Stal S24C - 40 screw compressor, unloaded start, capacity control, pressure safety switches, pressure gauges and an oil separator.

### **Specifications**

| Brand                    | Stal                     |
|--------------------------|--------------------------|
| Туре                     | S24C - 40                |
| Refrigerant              | NH 3 / Freon             |
| Electromotor Specs       | 110                      |
| Unloaded Start           | /                        |
| Capacity Control         | /                        |
| On steel base frame      | /                        |
| Pressure safety switches | /                        |
| Hp/Lp/Op                 |                          |
| Pressure gauges          | /                        |
| Hp/Lp/Op                 |                          |
| Oil separator            | /                        |
| Remarks                  | 1x Compressor Stal       |
|                          | S24C-40 // Electromotor: |
|                          | 110 kW at 2960 RPM       |
| Sizes                    | 1900x1050x2350 mm        |
|                          | (LxWxH)                  |
| Stock                    | 2                        |