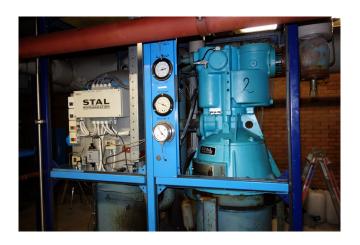

#### Used Stal S24C - 40

Used Stal SVR24E compressor unit on NH3 / Freon. Complete with a Stal S24C - 40 screw compressor, unloaded start, capacity control, pressure safety switches, pressure gauges and an oil separator.

### **Specifications**

| Brand                    | Stal                     |
|--------------------------|--------------------------|
| Туре                     | S24C - 40                |
| Refrigerant              | NH 3 / Freon             |
| Electromotor Specs       | 110                      |
| Unloaded Start           | /                        |
| Capacity Control         | /                        |
| On steel base frame      | /                        |
| Pressure safety switches | /                        |
| Hp/Lp/Op                 |                          |
| Pressure gauges          | /                        |
| Hp/Lp/Op                 |                          |
| Oil separator            | /                        |
| Remarks                  | 1x Compressor Stal       |
|                          | S24C-40 // Electromotor: |
|                          | 110 kW at 2960 RPM       |
| Sizes                    | 1900x1050x2350 mm        |
|                          | (LxWxH)                  |
| Stock                    | 2                        |